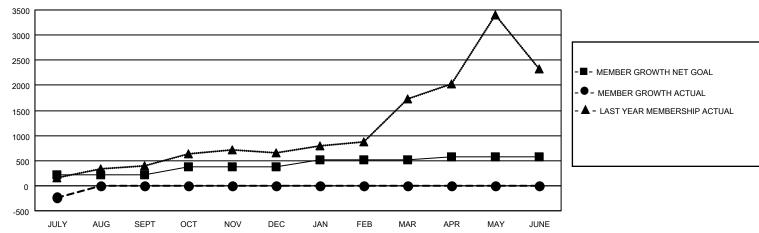

## GAT MONTHLY MEMBERSHIP PROGRESS REPORT

Multiple District 315

LOCATION: REP OF BANGLADESH

Results as of: 7/31/2023

| Clubs                 |               |           |               | Members               |                           |                         |                                                    |  |
|-----------------------|---------------|-----------|---------------|-----------------------|---------------------------|-------------------------|----------------------------------------------------|--|
| RESULTS FOR 2023-2024 |               |           |               | RESULTS FOR 2023-2024 |                           |                         |                                                    |  |
| QUARTER               | NEW CLUB GOAL | NEW CLUBS | DROPPED CLUBS | QUARTER               | MEMBER GROWTH NET<br>GOAL | MEMBER GROWTH<br>ACTUAL | DROPPED<br>MEMBERS ACTUAL<br>(including transfers) |  |
| JULY/AUG/SEPT         | 39            | 0         | 1             | JULY/AUG/SE           | PT 209                    | 399                     | 477                                                |  |
| OCT/NOV/DEC           | 21            | 0         | 0             | OCT/NOV/DE            | C 173                     | 0                       | 0                                                  |  |
| JAN/FEB/MAR           | 11            | 0         | 0             | JAN/FEB/MAF           | 139                       | 0                       | 0                                                  |  |
| APR/MAY/JUNE          | 5             | 0         | 0             | APR/MAY/JUN           | NE 53                     | 0                       | 0                                                  |  |

- - CURRENT YEAR GOALS FOR NEW CLUBS
- - CURRENT YEAR ACTUAL NEW CLUBS
- ▲ LAST YEAR ACTUAL NEW CLUBS

GOALS AND ACTUAL MEMBERS CUMULATIVE

| DROPPED CLUBS: 1 |     | 62 CLUBS OF 781 ADDED 1 OR<br>MORE NEW MEMBERS | GENDER DISTRIBUTION               |                 |  |
|------------------|-----|------------------------------------------------|-----------------------------------|-----------------|--|
|                  |     | MORE NEW MEMBERS                               | MALE                              | 17,107 (77.11%) |  |
|                  |     |                                                | FEMALE                            | 5,073 (22.87%)  |  |
| DROPPED MEMBERS  |     |                                                | NON BINARY                        | 0 (0.00%)       |  |
| DECEASED         | 2   |                                                | PREFER NOT TO ANSWER              | 5 (0.02%)       |  |
| CLUB CANCELLED   | 10  |                                                | TOTAL FAMILY UNIT MEMBERS         | 8,414           |  |
| OTHER            | 465 | CLICK HERE FOR CUMULATIVE                      | TOTAL FAMILY UNIT MEMBERS         | 0,414           |  |
| TOTAL            | 477 | MEMBERSHIP DATA                                | FAMILY MEMBERS PAYING HAL<br>DUES | F 5,811         |  |