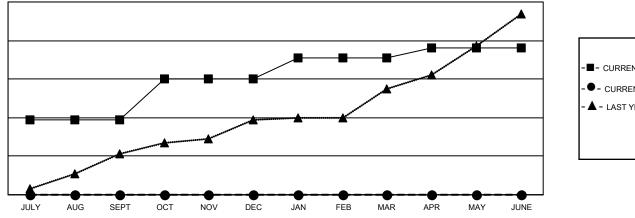

- - CURRENT YEAR GOALS FOR NEW CLUBS
- - CURRENT YEAR ACTUAL NEW CLUBS
- ▲ LAST YEAR ACTUAL NEW CLUBS

GOALS AND ACTUAL MEMBERS CUMULATIVE

| DROPPED CLUBS: 1 |     | 62 CLUBS OF 781 ADDED 1 OR<br>MORE NEW MEMBERS | GENDER DISTRIBUTION               |                 |  |
|------------------|-----|------------------------------------------------|-----------------------------------|-----------------|--|
|                  |     | MORE NEW MEMBERS                               | MALE                              | 17,107 (77.11%) |  |
|                  |     |                                                | FEMALE                            | 5,073 (22.87%)  |  |
| DROPPED MEMBERS  |     |                                                | NON BINARY                        | 0 (0.00%)       |  |
| DECEASED         | 2   |                                                | PREFER NOT TO ANSWER              | 5 (0.02%)       |  |
| CLUB CANCELLED   | 10  |                                                | TOTAL FAMILY UNIT MEMBERS         | 8,414           |  |
| OTHER            | 465 | CLICK HERE FOR CUMULATIVE                      | TOTAL FAMILY UNIT MEMBERS         | 0,414           |  |
| TOTAL            | 477 | MEMBERSHIP DATA                                | FAMILY MEMBERS PAYING HAL<br>DUES | F 5,811         |  |